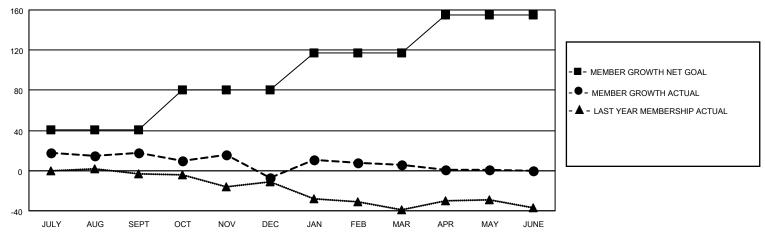

#### GOALS AND ACTUAL MEMBERS CUMULATIVE

| DROPPED CLUBS: 1 |     | 25 CLUBS OF 43 ADDED 1 OR<br>MORE NEW MEMBERS | GENDER DISTRIBUTION           |              |  |
|------------------|-----|-----------------------------------------------|-------------------------------|--------------|--|
|                  |     | WORL NEW WEWBERG                              | MALE                          | 512 (59.05%) |  |
|                  |     |                                               | FEMALE                        | 355 (40.95%) |  |
| DROPPED MEMBERS  |     |                                               | NON BINARY                    | 0 (0.00%)    |  |
|                  |     |                                               | PREFER NOT TO ANSWER          | 0 (0.00%)    |  |
| DECEASED         | 14  |                                               |                               |              |  |
| CLUB CANCELLED   | 13  | CLICK HERE FOR CUMULATIVE                     | TOTAL FAMILY UNIT MEMBERS 231 |              |  |
| OTHER            | 96  | MEMBERSHIP DATA                               |                               |              |  |
| TOTAL            | 123 |                                               | FAMILY MEMBERS PAYING HAI     | F DUES 118   |  |
|                  |     |                                               |                               |              |  |

## District 12 N

| Results as | of. | 5/31 | 12022 |
|------------|-----|------|-------|
|            |     |      |       |

| Clubs                 |               |           |                       | Members       |                       |                         |                                                    |
|-----------------------|---------------|-----------|-----------------------|---------------|-----------------------|-------------------------|----------------------------------------------------|
| RESULTS FOR 2021-2022 |               |           | RESULTS FOR 2021-2022 |               |                       |                         |                                                    |
| QUARTER               | NEW CLUB GOAL | NEW CLUBS | DROPPED CLUBS         | QUARTER MEMB  | ER GROWTH NET<br>GOAL | MEMBER GROWTH<br>ACTUAL | DROPPED<br>MEMBERS ACTUAL<br>(including transfers) |
| JULY/AUG/SEPT         | 0             | 1         | 0                     | JULY/AUG/SEPT | 41                    | 68                      | 48                                                 |
| OCT/NOV/DEC           | 1             | 0         | 1                     | OCT/NOV/DEC   | 39                    | 14                      | 39                                                 |
| JAN/FEB/MAR           | 0             | 1         | 0                     | JAN/FEB/MAR   | 37                    | 40                      | 25                                                 |
| APR/MAY/JUNE          | 0             | 0         | 0                     | APR/MAY/JUNE  | 38                    | 9                       | 11                                                 |