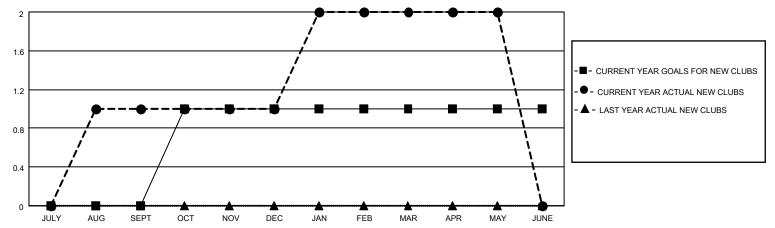

### GOALS AND ACTUAL NEW CLUBS CUMULATIVE

## District 12 N

| Results as | of. | 5/31 | 12022 |
|------------|-----|------|-------|
|            |     |      |       |

| Clubs                 |               |           |                       | Members       |                       |                         |                                                    |
|-----------------------|---------------|-----------|-----------------------|---------------|-----------------------|-------------------------|----------------------------------------------------|
| RESULTS FOR 2021-2022 |               |           | RESULTS FOR 2021-2022 |               |                       |                         |                                                    |
| QUARTER               | NEW CLUB GOAL | NEW CLUBS | DROPPED CLUBS         | QUARTER MEMB  | ER GROWTH NET<br>GOAL | MEMBER GROWTH<br>ACTUAL | DROPPED<br>MEMBERS ACTUAL<br>(including transfers) |
| JULY/AUG/SEPT         | 0             | 1         | 0                     | JULY/AUG/SEPT | 41                    | 68                      | 48                                                 |
| OCT/NOV/DEC           | 1             | 0         | 1                     | OCT/NOV/DEC   | 39                    | 14                      | 39                                                 |
| JAN/FEB/MAR           | 0             | 1         | 0                     | JAN/FEB/MAR   | 37                    | 40                      | 25                                                 |
| APR/MAY/JUNE          | 0             | 0         | 0                     | APR/MAY/JUNE  | 38                    | 9                       | 11                                                 |